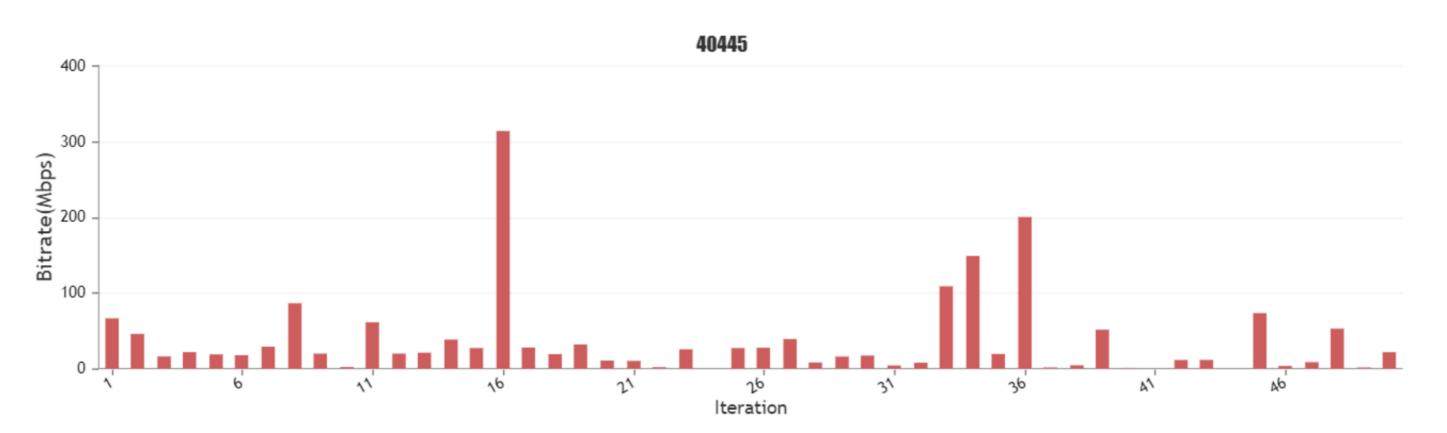

Jan 8, 2024 6:00:49 AM

Jan 8, 2024 8:27:01 AM

Yes

TCPiPerf Download test KPI statistics per mobile operator for 40445\_airtel

| Operators            | 40445       |
|----------------------|-------------|
| Avg BitRate(Mbps)    | 38.98       |
| Peak BitRate(Mbps)   | 371.00      |
| Transferred Data(Mb) | 2184.26     |
| Total Iteration      | 50          |
| Host Name            | 52.74.65.50 |
| Total Geo Samples    | 473         |