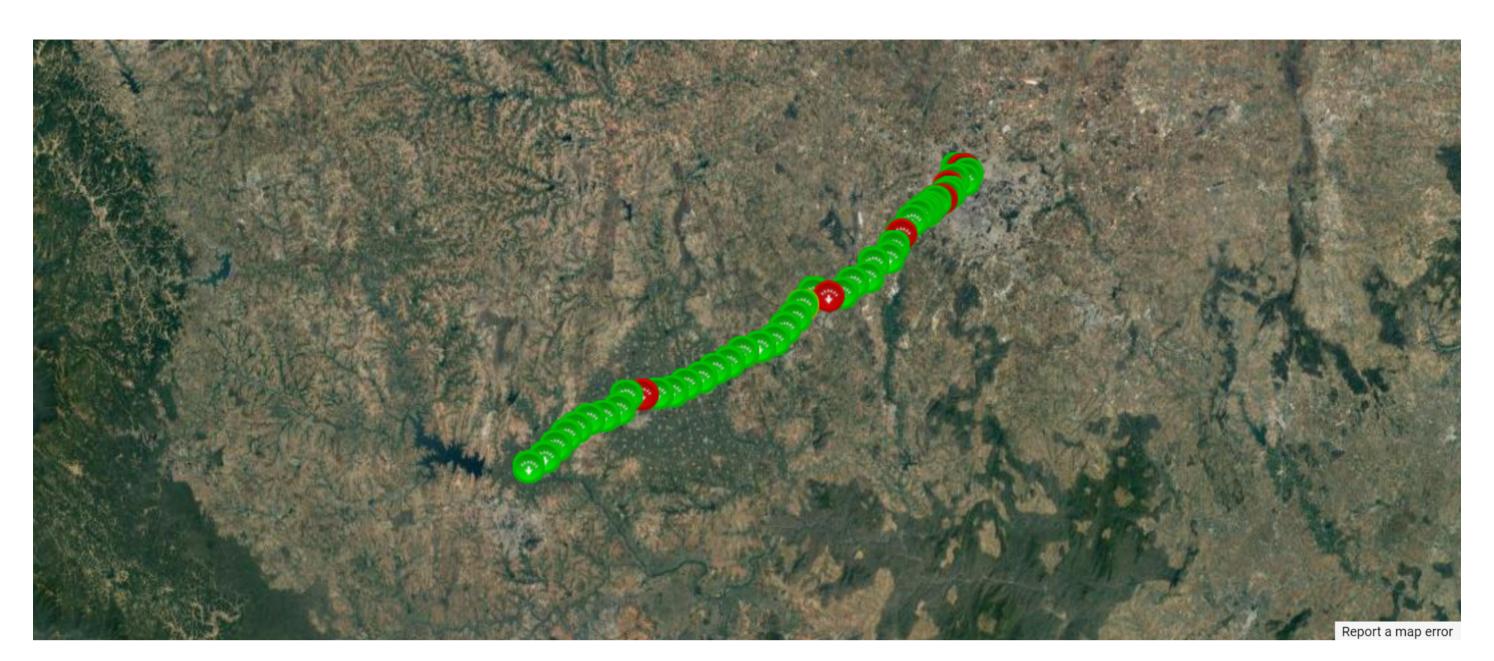

TCPiPerf Download test distribution chart per mobile operators for 40445\_airtel

TCPiPerf Upload test KPI statistics per mobile operator for 40445\_airtel

| Operators            | 40445       |
|----------------------|-------------|
| Avg BitRate(Mbps)    | 26.68       |
| Peak BitRate(Mbps)   | 115.00      |
| Transferred Data(Mb) | 1522.10     |
| Total Iteration      | 50          |
| Host Name            | 52.74.65.50 |
| Total Geo Samples    | 479         |