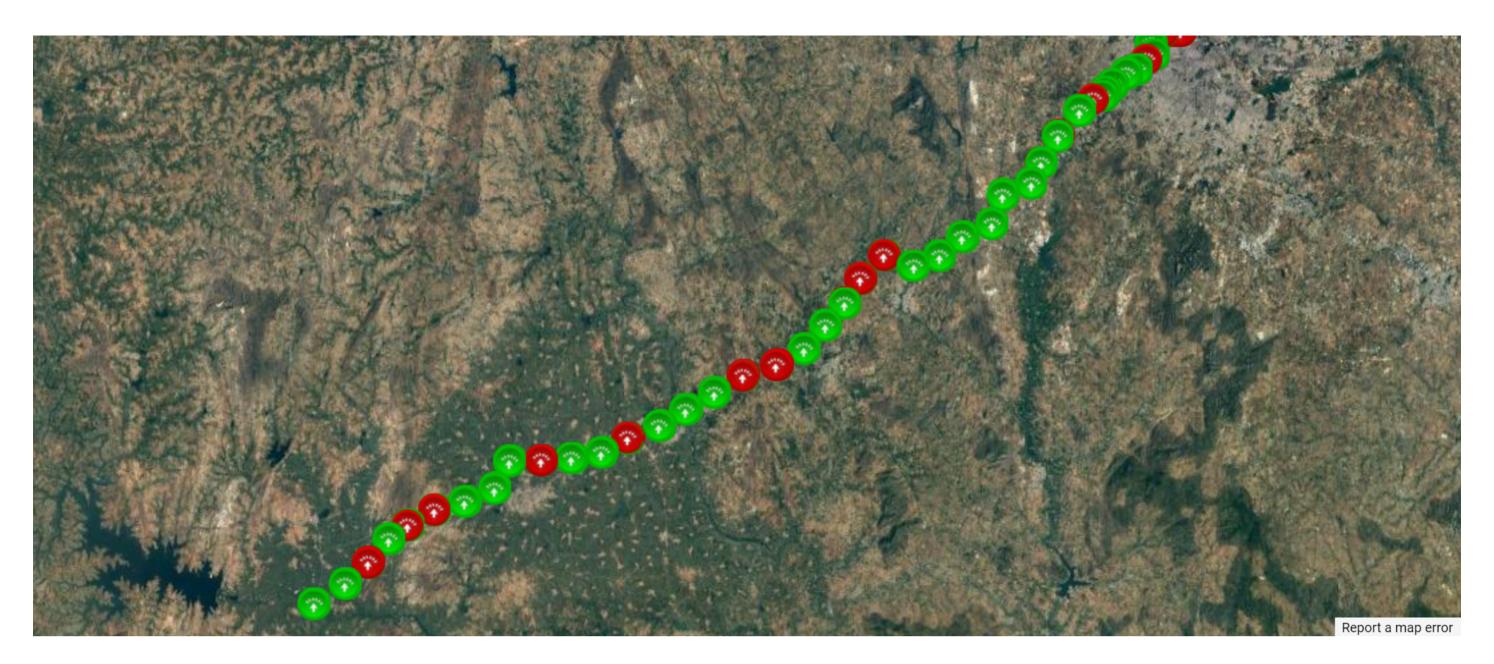

## iPerf Drive Testing Report



OperatorName
Test phone Model/Models

Report Generation Time

Test StartTime Test EndTime

TCPiPerf Test

40445\_airtel

Samsung SM-G781B

Jan 11, 2024 12:31:42 PM

Jan 8, 2024 6:00:49 AM

Jan 8, 2024 8:27:01 AM

Yes





TCPiPerf Download test KPI statistics per mobile operator for 40445\_airtel

| Operators            | 40445       |
|----------------------|-------------|
| Avg BitRate(Mbps)    | 38.98       |
| Peak BitRate(Mbps)   | 371.00      |
| Transferred Data(Mb) | 2184.26     |
| Total Iteration      | 50          |
| Host Name            | 52.74.65.50 |
| Total Geo Samples    | 473         |

TCPiPerf Download test distribution chart per mobile operators for 40445\_airtel







TCPiPerf Upload test KPI statistics per mobile operator for 40445\_airtel

| Operators            | 40445       |
|----------------------|-------------|
| Avg BitRate(Mbps)    | 26.68       |
| Peak BitRate(Mbps)   | 115.00      |
| Transferred Data(Mb) | 1522.10     |
| Total Iteration      | 50          |
| Host Name            | 52.74.65.50 |
| Total Geo Samples    | 479         |

## TCPiPerf Upload test distribution chart per mobile operators for 40445\_airtel







RAN technology statistics per mobile network operator for 40445\_airtel

| Network Type      | 40445    |
|-------------------|----------|
| 5G                | 57.6884% |
| 4G                | 42.3116% |
| 3G                | 0.0000%  |
| 2G                | 0.0000%  |
| CDMA              | 0.0000%  |
| NONETWORK