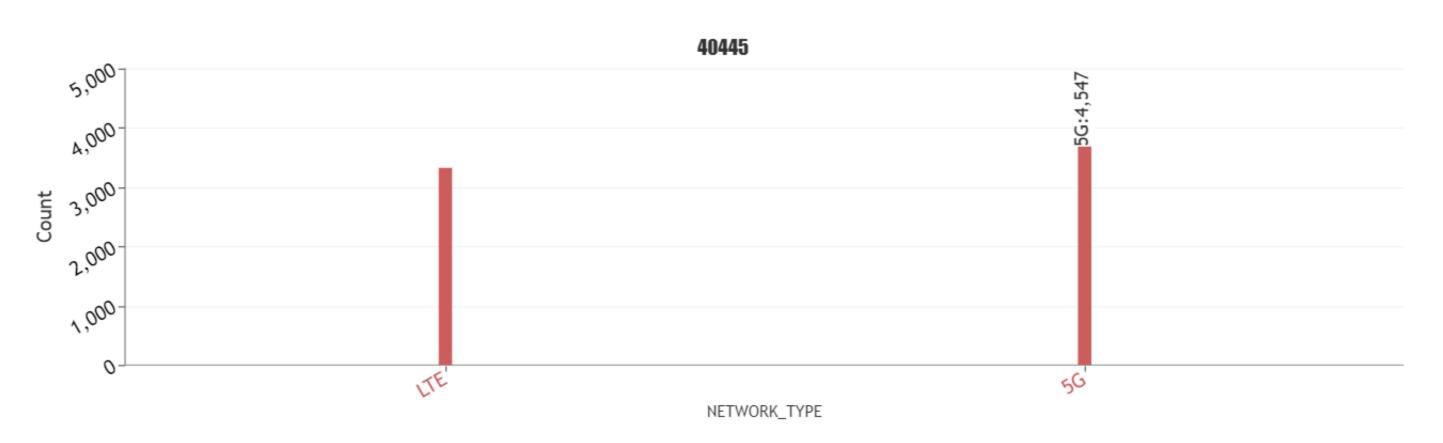

## TCPiPerf Upload test distribution chart per mobile operators for 40445\_airtel

RAN technology statistics per mobile network operator for 40445\_airtel

| Network Type      | 40445    |
|-------------------|----------|
| 5G                | 57.6884% |
| 4G                | 42.3116% |
| 3G                | 0.0000%  |
| 2G                | 0.0000%  |
| CDMA              | 0.0000%  |
| NONETWORK         | 0.0000%  |
| Total Geo samples | 7882     |

RAN technology distribution chart per mobile network operator for 40445\_airtel