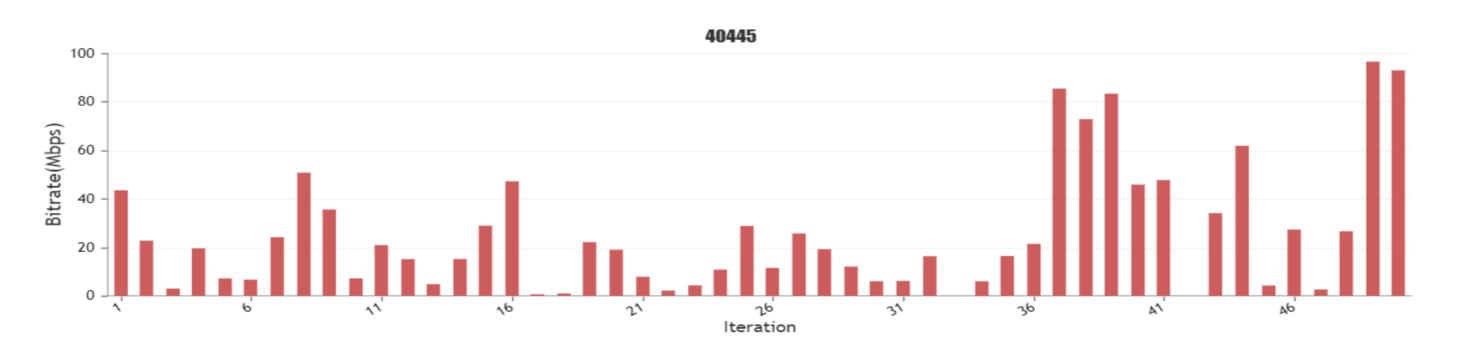

TCPiPerf Download test distribution chart per mobile operators for 40445\_airtel

TCPiPerf Upload test KPI statistics per mobile operator for 40445\_airtel

| Operators            | 40445       |
|----------------------|-------------|
| Avg BitRate(Mbps)    | 26.68       |
| Peak BitRate(Mbps)   | 115.00      |
| Transferred Data(Mb) | 1522.10     |
| Total Iteration      | 50          |
| Host Name            | 52.74.65.50 |
| Total Geo Samples    | 479         |